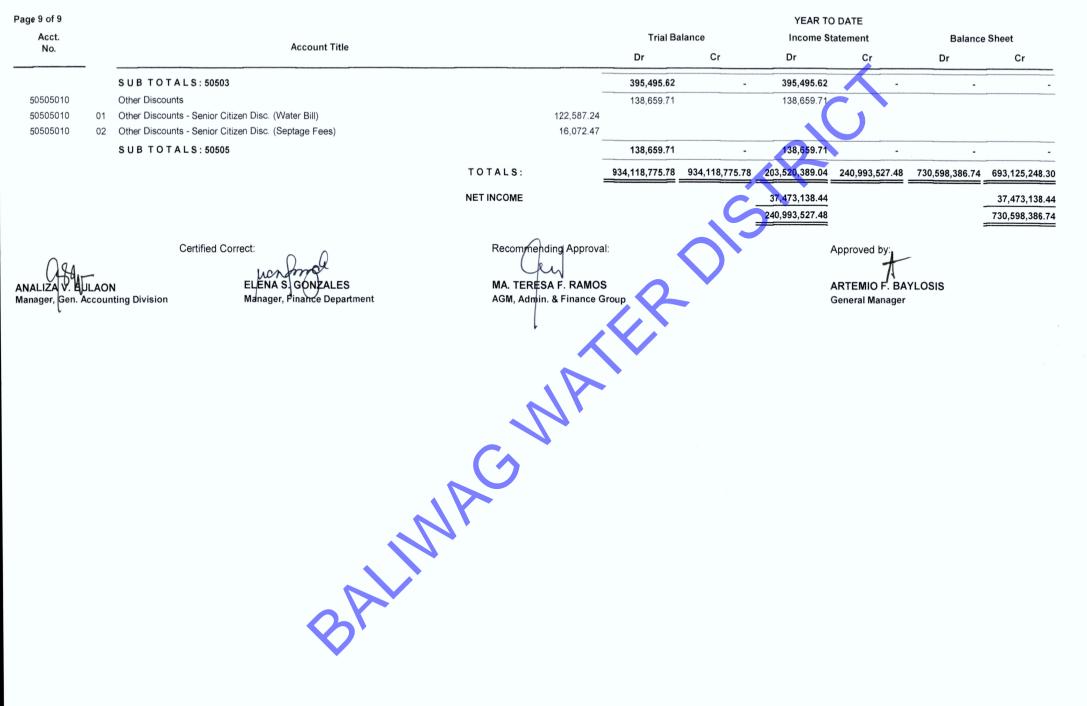

# BALIWAG WATER DISTRICT Baliwag, Bulacan

100

·•• ·

ł

PreTrial Balance For the Month of December 31, 2020

 $\boldsymbol{\lambda}$ 

|             |    |                                                                                              | or the Month of December 31, 2020 |                   |                                                                                                                 |                                                                                                                 |                                                                                                                  |                                                                                                                  |
|-------------|----|----------------------------------------------------------------------------------------------|-----------------------------------|-------------------|-----------------------------------------------------------------------------------------------------------------|-----------------------------------------------------------------------------------------------------------------|------------------------------------------------------------------------------------------------------------------|------------------------------------------------------------------------------------------------------------------|
| Page 1 of 9 |    |                                                                                              |                                   |                   |                                                                                                                 | YEAR TO DATE                                                                                                    |                                                                                                                  |                                                                                                                  |
| Acct.       |    | Account Title                                                                                |                                   | Trial Bala        | ance                                                                                                            | Income Statement                                                                                                | Balance                                                                                                          | Sheet                                                                                                            |
| No.         | _  | Account The                                                                                  |                                   | Dr                | Cr                                                                                                              | Dr Cr                                                                                                           | Dr                                                                                                               | Cr                                                                                                               |
| 10101010    |    | Cash-Collecting Officers                                                                     |                                   | 831,851.87        |                                                                                                                 |                                                                                                                 | 831,851.87                                                                                                       |                                                                                                                  |
| 10101020    |    | Petty Cash                                                                                   |                                   | 95,000.00         |                                                                                                                 |                                                                                                                 | 95,000.00                                                                                                        |                                                                                                                  |
| 10101020    | 01 | Petty Cash - MOOÉ                                                                            | 45,000.00                         |                   |                                                                                                                 |                                                                                                                 |                                                                                                                  |                                                                                                                  |
| 10101020    | 02 | Petty Cash - Change Fund                                                                     | 50,000.00                         |                   |                                                                                                                 |                                                                                                                 |                                                                                                                  |                                                                                                                  |
|             |    | SUB TOTALS: 10101                                                                            |                                   | 926,851.87        |                                                                                                                 |                                                                                                                 | - 926,851.87                                                                                                     | na n                                                                         |
| 10102020    |    | Cash in Bank-Local Currency, Current Account                                                 |                                   | 21,238,215.48     |                                                                                                                 | an an a' far an                                                             | 21,238,215.48                                                                                                    | na far an                                                                    |
| 10102020    | 01 | Cash in Bank-Local Currency, Current Account - LBP1                                          | 9,219,091.02                      |                   |                                                                                                                 |                                                                                                                 |                                                                                                                  |                                                                                                                  |
| 10102020    | 02 | Cash in Bank-Local Currency, Current Account - LBP2                                          | 7,000,000.00                      |                   |                                                                                                                 |                                                                                                                 |                                                                                                                  |                                                                                                                  |
| 10102020    | 03 | Cash in Bank-Local Currency, Current Account - LBP1 (Project)                                | 5,019,124.46                      |                   |                                                                                                                 |                                                                                                                 |                                                                                                                  |                                                                                                                  |
| 10102030    |    | Cash in Bank-Local Currency, Savings Account                                                 |                                   | 5,786,559.79      |                                                                                                                 |                                                                                                                 | 5,786,559.79                                                                                                     |                                                                                                                  |
| 10102030    | 01 | Cash in Bank-Local Currency, Savings Account - DBP                                           | 363,049.99                        | $\langle \rangle$ |                                                                                                                 |                                                                                                                 |                                                                                                                  |                                                                                                                  |
| 10102030    | 02 | Cash in Bank-Local Currency, Savings Account - LBP JSA                                       | 5,423,509.80                      |                   |                                                                                                                 |                                                                                                                 |                                                                                                                  |                                                                                                                  |
|             |    | SUB TOTALS: 10102                                                                            |                                   | 27,024,775.27     | -                                                                                                               | -                                                                                                               | - 27,024,775.27                                                                                                  | -                                                                                                                |
| 10211010    |    | Investments in Time Deposits-Local Currency                                                  |                                   | 720,061.02        |                                                                                                                 |                                                                                                                 | 720,061.02                                                                                                       | al de anne de la construction de la  |
|             |    | SUB TOTALS: 10211                                                                            |                                   | 720,061.02        | -                                                                                                               |                                                                                                                 | - 720,061.02                                                                                                     |                                                                                                                  |
| 10301010    |    | Accounts Receivable                                                                          |                                   | 16,504,580.35     |                                                                                                                 | antrop desentarios de anavenarios productos de la contrata de la contrata de la contrata de la contrata de la c | 16,504,580.35                                                                                                    | ng ann an tao na na ann an tao ann ann an tao             |
| 10301010    | 01 | Accounts Receivable - Water Bill                                                             | 15,286,720.80                     |                   |                                                                                                                 |                                                                                                                 |                                                                                                                  |                                                                                                                  |
| 10301010    | 02 | Accounts Receivable - Septage Fees                                                           | 1,217,859.55                      |                   |                                                                                                                 |                                                                                                                 |                                                                                                                  |                                                                                                                  |
| 10301011    |    | Allowance for Impairment-Accounts Receivable                                                 |                                   |                   | 1,650,458.04                                                                                                    |                                                                                                                 |                                                                                                                  | 1,650,458.04                                                                                                     |
| 10301020    |    | Notes Receivable                                                                             |                                   | 1,992,919.41      |                                                                                                                 |                                                                                                                 | 1,992,919.41                                                                                                     |                                                                                                                  |
| 10301020    | 01 | Notes Receivable - New Connection                                                            | 887,803.26                        |                   |                                                                                                                 |                                                                                                                 |                                                                                                                  |                                                                                                                  |
| 10301020    | 02 |                                                                                              | 1,105,116.15                      |                   |                                                                                                                 |                                                                                                                 | and the second |                                                                                                                  |
|             |    | SUBTOTALS: 10301<br>Due from Local Government Units<br>SUBTOTALS: 10303<br>Other Receivables | -                                 | 18,497,499.76     | 1,650,458.04                                                                                                    | -                                                                                                               | - 18,497,499.76                                                                                                  | 1,650,458.04                                                                                                     |
| 10303030    |    | Due from Local Government Units                                                              |                                   | 6,173,309.17      |                                                                                                                 |                                                                                                                 | 6,173,309.17                                                                                                     | and the second |
|             |    | SUB TOTALS: 10303                                                                            |                                   | 6,173,309.17      | -                                                                                                               | -                                                                                                               | - 6,173,309.17                                                                                                   | •                                                                                                                |
| 10305990    |    | Other Receivables                                                                            |                                   | 137,559.40        | in the second | Anton page and a start a start and a st | 137,559.40                                                                                                       |                                                                                                                  |
|             |    | SUB TOTALS: 10305                                                                            | _                                 | 137,559.40        | -                                                                                                               | -                                                                                                               | - 137,559.40                                                                                                     | -                                                                                                                |
| 10404010    |    | Office Supplies Inventory                                                                    |                                   | 442,091.28        |                                                                                                                 |                                                                                                                 | 442,091.28                                                                                                       | (                                                                                                                |
| 10404020    |    | Accountable Forms, Plates and Stickers Inventor                                              |                                   | 628,550.00        |                                                                                                                 |                                                                                                                 | 628,550.00                                                                                                       |                                                                                                                  |
| 10404120    |    | Chemical and Filtering Supplies Inventory                                                    |                                   | 480,869.00        |                                                                                                                 |                                                                                                                 | 480,869.00                                                                                                       |                                                                                                                  |
| 10404130    |    | Construction Materials Inventory                                                             |                                   | 6,318,070.41      |                                                                                                                 | 10101 1001100 10101 1010100 10101000 10101000                                                                   | 6,318,070.41                                                                                                     |                                                                                                                  |
|             |    | SUBTOTALS: 10404                                                                             |                                   | 7,869,580.69      | -                                                                                                               |                                                                                                                 | - 7,869,580.69                                                                                                   |                                                                                                                  |